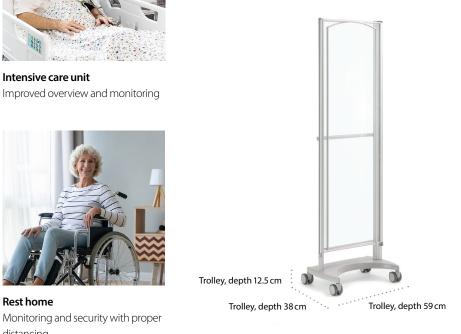

## **Clear***Panels*<sup>™</sup> is part of Silentia's extensive screen system for various healthcare settings.

Intensive care unit

**Rest home** 

distancing

Improved overview and monitoring

**Emergency and examination room** Monitoring with distance and eye contact

Physiotherapy Close patient contact without physical contact

Reception Stabile and easy to clean

Meets strict hygiene requirements

Keep it *Clean*<sup>™</sup> The demand for a hygienic area around the patient becomes more and more important everyday. Keep it *Clean*™ is Silentia's key word for improved hygiene standards. Silentia's screen system has exceptional flexibility and can be adapted to any care setting. They are easy to clean, move and fold.