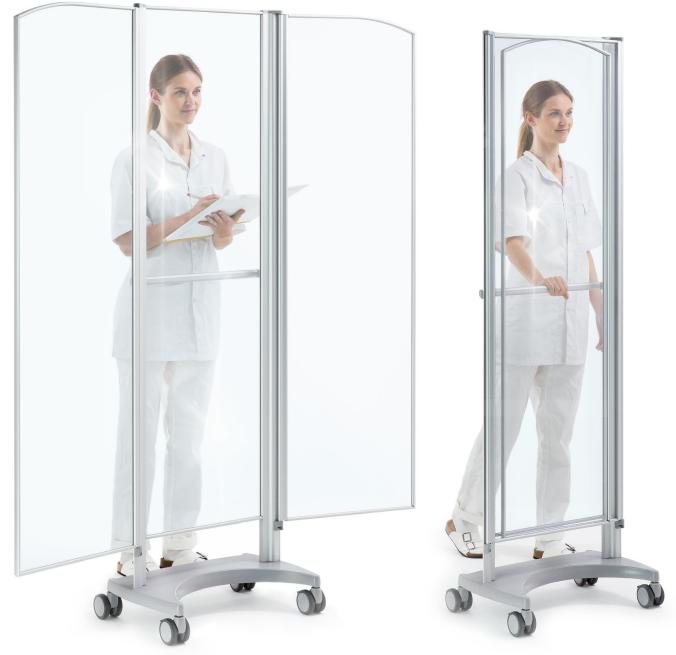

## **Clear***Panels*<sup>™</sup>

## A mobile screen solution for easy monitoring

Clear*Panels* is a completely transparent, mobile screen that makes it easy to monitor and communicate with patients. It meets the healthcare sector's strict hygiene requirements with smooth, easily accessible surfaces that withstand disinfectants used in any healthcare setting. A screen solution that is easy to clean, move and store when not in use. Clear*Panels* is part of Silentia's extensive screen system for various healthcare settings.

## **Standard sizes** The patented design takes up a minimal amount of floor space, while providing maximum stability.

- The lightweight construction is user-friendly and optimizes
- stability and safety. · Manufactured with recyclable materials.
- Section panels are made of polycarbonate that withstand disinfectants used in any healthcare setting.